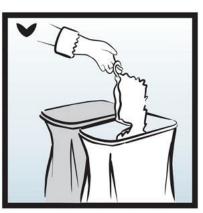

# Διαχείριση απορριμμάτων

- Χρήση σάκου απορριμμάτων σε κάθε κάδο για αυξημένη υγιεινή
- Ρολό πιο προστατευμένο
- Κλείνουμε τον σάκο απορριμμάτων πριν την απόρριψή του
- Καθαρισμός του κάδου κι απολύμανση του πριν την τοποθέτηση νέου σάκου
- Δεν ανακυκλώνουμε τα χρησιμοποιημένα είδη ατομικής προστασίας μίας χρήσης
- Χρωματική κωδικοποίηση στους σάκους αν απαιτείται για διαφορετική διαχείριση (ανακύκλωση, απορρίμματα)

Κρατήστε τους γεμάτους σάκους απορριμμάτων σε απόσταση από το σώμα σας (όσο ο βραχίονάς σας)