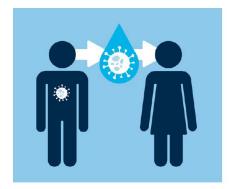

## Τρόποι μετάδοσης του Coronavirus (COVID-19)

YOUR BUSINESS SUPPLY PARTNER

VARIO

Κυρίως από άνθρωπο σε άνθρωπο μέσω αναπνευστικών σταγονιδίων μολυσμένων ατόμων τα οποία βήχουν, φτερνίζονται μιλούν και εκπνέουν