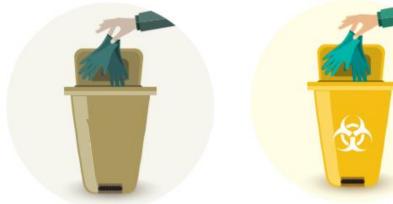

#### Απόρριψη γαντιών μίας χρήσης

YOUR BUSINESS SUPPLY PARTNER

Σε κάδο με καπάκι και σάκο απορριμμάτων

Σε κάδο μολυσματικών απορριμμάτων αν έχουν έρθει σε επαφή με ασθενή

Η λάθος απόρριψη γαντιών έχει ως αποτέλεσμα τη μόλυνση του περιβάλλοντος