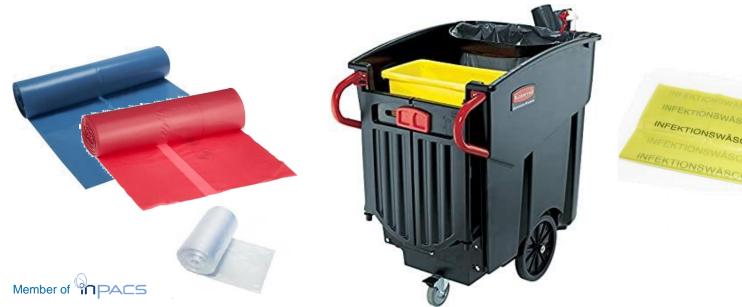

# Διαχείριση απορριμμάτων

- Χρήση σάκου απορριμμάτων σε κάθε κάδο για αυξημένη υγιεινή
- Ρολό πιο προστατευμένο
- Κλείνουμε τον σάκο απορριμμάτων πριν την απόρριψή του
- Καθαρισμός του κάδου κι απολύμανση του πριν την τοποθέτηση νέου σάκου
- Δεν ανακυκλώνουμε τα χρησιμοποιημένα είδη ατομικής προστασίας μίας χρήσης
- Χρωματική κωδικοποίηση στους σάκους αν απαιτείται για διαφορετική διαχείριση (ανακύκλωση, απορρίμματα)

Κρατήστε τους γεμάτους σάκους απορριμμάτων σε απόσταση από το σώμα σας (όσο ο βραχίονάς σας)