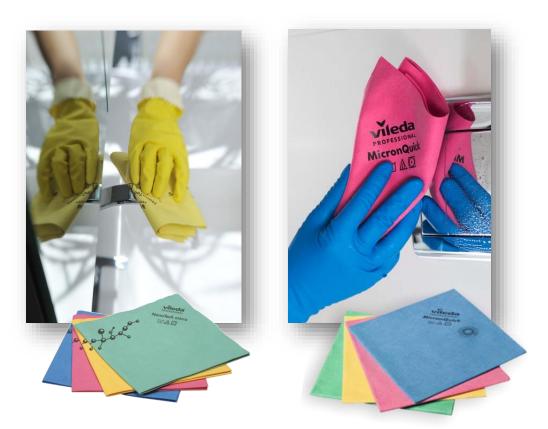

### Πανιά και πανέτες μικροϊνών

- Θ Βάσει μελετών, με τη χρήση μικροϊνών (πανιά και πανέτες) επιτυγχάνονται σημαντικά καλύτερα καθαριστικά αποτελέσματα σε σύγκριση με άλλα παραδοσιακά βαμβακερά πανιά.
- Ο Η δομή καθώς και το μέγεθος των μικροϊνών τις καθιστούν ιδανικές καθώς διαθέτουν μεγαλύτερη ωφέλιμη επιφάνεια για πιο αποτελεσματική αφαίρεση των μικροβίων. Ταυτόχρονα, το θετικό φορτίο της μικροϊνας έλκει τα αρνητικά φορτισμένα σωματίδια των ρύπων και των μικροοργανισμών
- Συγκεκριμένα πανιά μικροϊνών διαθέτουν πιστοποιημένες αντιβακτηριδιακές ιδιότητες που απομακρύνουν αποτελεσματικά έως και το 99,9% των βακτηριδίων
- Είναι εξαιρετικά ανθεκτικά και πλένονται εύκολα στο πλυντήριο στους 65°C ώστε να επιτυγχάνεται μέγιστη υγιεινή και ασφάλεια