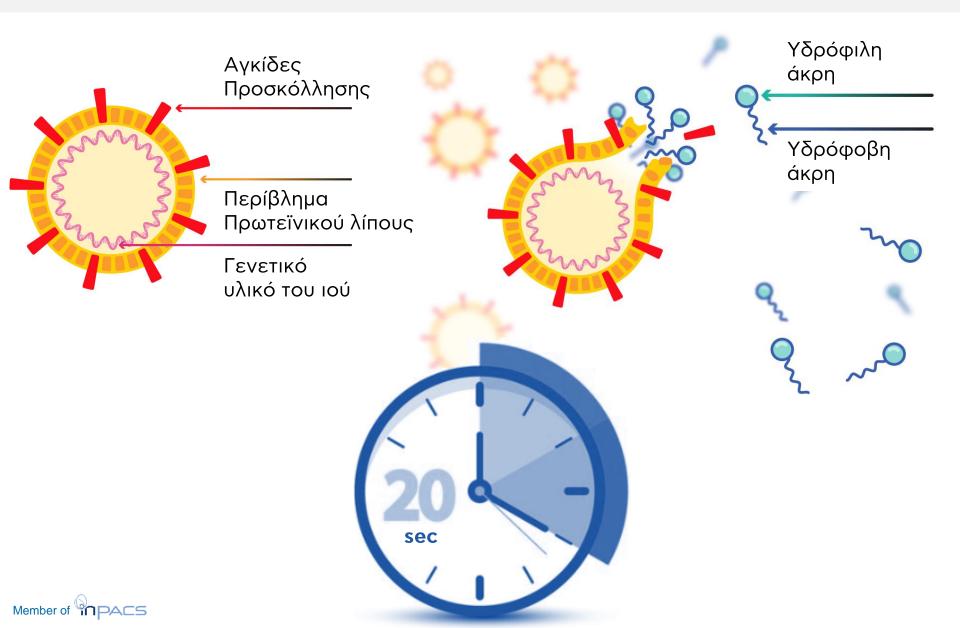

## Τρόποι μετάδοσης του Coronavirus (COVID-19)

YOUR BUSINESS SUPPLY PARTNER

VARIO

Κυρίως από άνθρωπο σε άνθρωπο μέσω αναπνευστικών σταγονιδίων μολυσμένων ατόμων τα οποία βήχουν, φτερνίζονται μιλούν και εκπνέουν

Από την επαφή με μολυσμένες επιφάνειες

Member of PACS

Αγγίζουμε το πρόσωπό μας, τουλάχιστον 20 φορές την <u>ώρα</u>!

https://www.cdc.gov/coronavirus/2019-ncov/prevent-getting-sick/how-covid-spreads.html