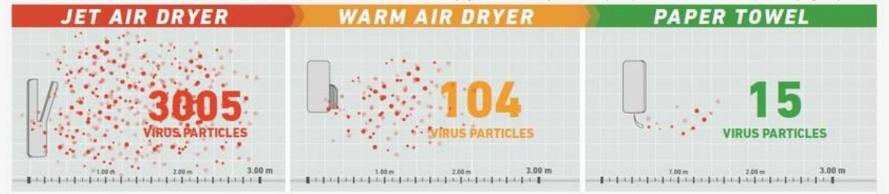

#### POTENTIAL FOR VIRUS DISPERSAL IN THE WASHROOM AFTER HAND DRYING

VARIO

MS2 bacteriophage virus

WWW.EUROPEANTISSUE.COM

AVERAGE TOTAL NUMBER OF VIRUS PARTICLES AT DIFFERENT DISTANCES Average total number of viral particles on 90 mm agar plates of a bacterial lawn at a set height and at different distances from hand-drying devices used to dry the hands of participants after contamination with a bacteriophage suspension.

AVERAGE TOTAL NUMBER OF VIRUS PARTICLES AT DIFFERENT HEIGHTS

Average tetal number of viral particles on 90 mm agar plates of a bacterial lawn at different heights at a set distance from hand-drying devices used to dry the hands of participants after contamination with a bacteriophage suspension.

#### HAND DRYING IS AN IMPORTANT PART OF HYGIENE

#### Average total number of virus particles counted in air after 15 minutes: JETARIORIER 🔆 44 VIRUS PADITICLES + WARMAIR DRIER 🔆 84 VIRUS PADITICLES + RAPER TOWEL 🕑 64 VIRUS PADITICLES

A 2006 kindy by the Delevantly of Waterinstee showed that paper level and a Job Al-Depar were equally efficient at deping the kinds of users, all of them achieving 10% depanse in approximately 10 accords. However, the results above that Depart was considerably less efficient is a simular that paper towel or the Job Al-Depart and took over 4 times as being to achieve 10% depends of the Ands. Bode y K.T. & Fawder S. (2004) A comparative study of three different hand deping methods: paper towel, were air depart, jet air dependence to a simular the Job Al-Depart and took over 4 times as being to achieve 10% depends of the Ands. Bode y K.T. & Fawder S. (2004) A comparative study of three different hand deping methods: paper towel, were air depart.