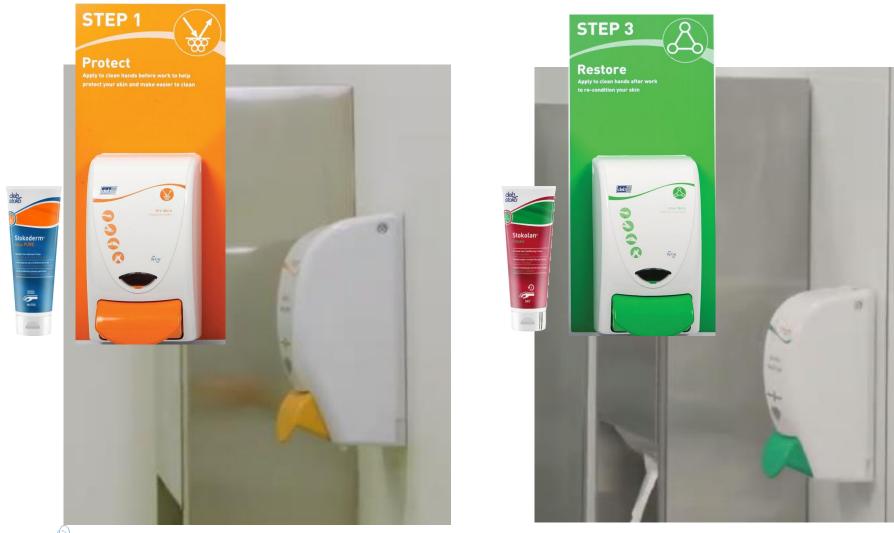

#### 3 βασικοί σταθμοί για τη φροντίδα του δέρματος

YOUR BUSINESS SUPPLY PARTNER

ΠΡΙΝ ΤΗΝ <u>ΕΡΓΑΣΙΑ</u>

Οι κρέμες προστασίας προσφέρουν ένα στρώμα προστασίας στην επιφάνεια του δέρματος

ΜΕΤΑ ΤΗΝ ΕΡΓΑΣΙΑ

Οι κρέμες αποκατάστασης εισχωρούν στο δέρμα και βελτιώνουν την αντοχή του. Βοηθούν στη διατήρηση της υγείας του, αφήνοντάς το απαλό και ελαστικό.