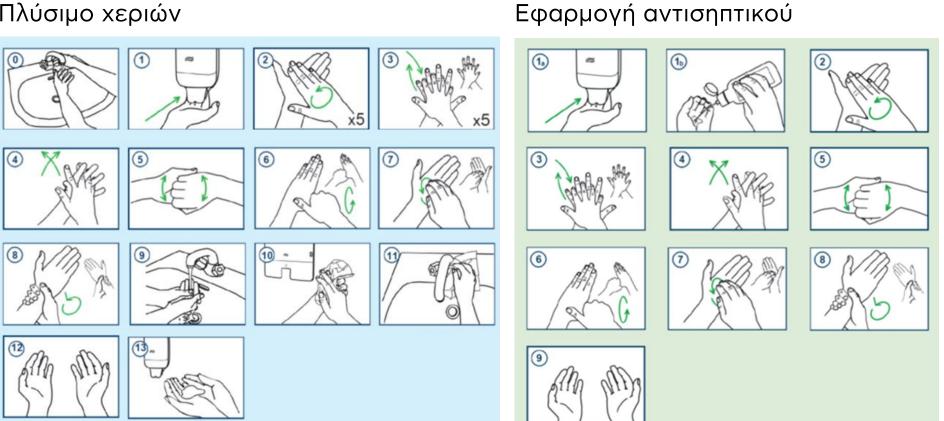

#### Σωστός τρόπος πλυσίματος των χεριών κι εφαρμογής αντισηπτικού.

YOUR BUSINESS SUPPLY PARTNER

VARIO

Πλύσιμο χεριών