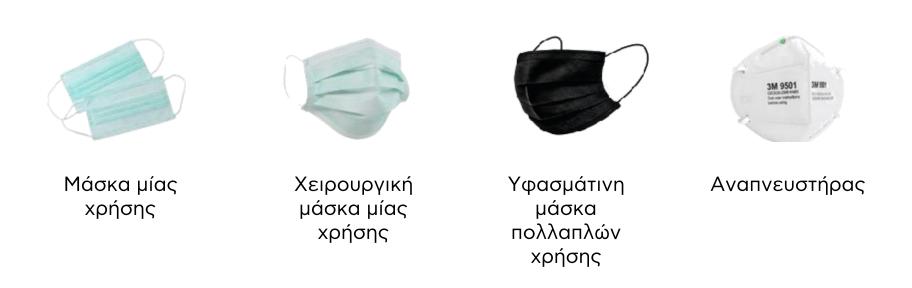

#### Μάσκες

Η μάσκα είναι ένα μέσο προστασίας του αναπνευστικού συστήματος.

 Καλύπτει το στόμα και τη μύτη και αποτελεί φυσικό φραγμό σε επικίνδυνες/τοξικές ουσίες & παθογόνους μικροοργανισμούς που υπάρχουν στην ατμόσφαιρα με τη μορφή στερεών ή υγρών αεροζόλ ή αερίων, αναθυμιάσεων ή ατμών, καπνών, σκόνης, γύρης κτλ (μικρόβια, βακτήρια, ιούς που υπάρχουν υπό τη μορφή σωματιδίων ή σταγονιδίων).