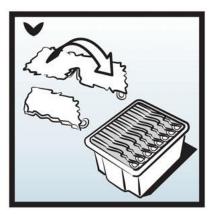

# Εργαλεία καθαρισμού

Member of PACS

- Μετά το τέλος κάθε εργασίας συγκεντρώνουμε τα εργαλεία σε ειδικό σάκο για να μεταφερθούν στα πλυντήρια
- Ξεπλένουμε κι απολυμαίνουμε τα εργαλεία στην αλλαγή δωματίου