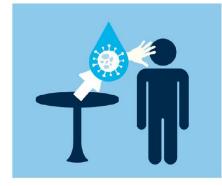

Από την επαφή με μολυσμένες επιφάνειες

Member of PACS

Αγγίζουμε το πρόσωπό μας, τουλάχιστον 20 φορές την <u>ώρα</u>!

https://www.cdc.gov/coronavirus/2019-ncov/prevent-getting-sick/how-covid-spreads.html