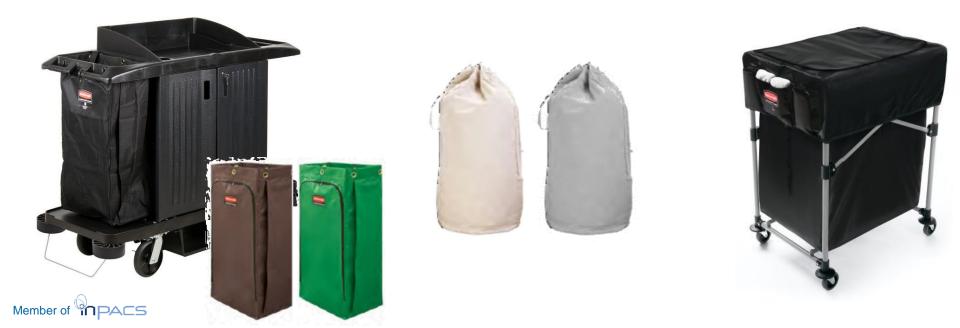

#### Διαχείριση κλινοσκεπασμάτων και πετσετών

YOUR BUSINESS SUPPLY PARTNER

VARIO

Διαχωρίστε τα χρησιμοποιημένα κλινοσκεπάσματα και τις πετσέτες από τα καθαρά με χρήση διαφορετικού σάκου

Κρατήστε προστατευμένα τα καθαρά κλινοσκεπάσματα και τις πετσέτες τοποθετώντας τα σε κλειστούς σάκους

Τα είδη αυτά πρέπει να χειρίζονται προσεκτικά για να αποτρέπεται η αύξηση της σκόνης, με επακόλουθη πιθανή μόλυνση των γύρω επιφανειών ή των ανθρώπων