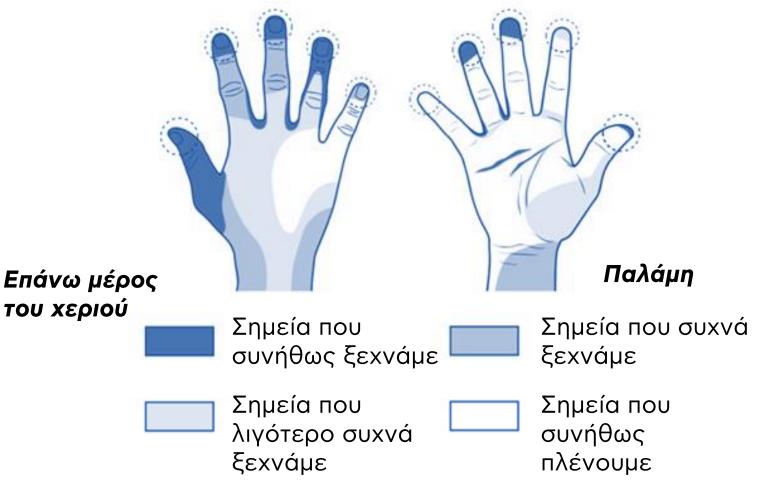

### Πλύσιμο Χεριών

Πλύνετε τα χέρια σας με σαπούνι και τρεχούμενο νερό όταν αυτά είναι εμφανώς λερωμένα

Εάν τα χέρια σας δεν είναι εμφανώς λερωμένα, Καθαρίστε τα συχνά χρησιμοποιώντας είτε αλκοολούχο διάλυμα είτε σαπούνι με νερό

VARIO

95% των ανθρώπων δεν πλένει σωστά τα χέρια του\*

\*https://msutoday.msu.edu/\_/pdf/assets/2013/hand-washing-study.pdf