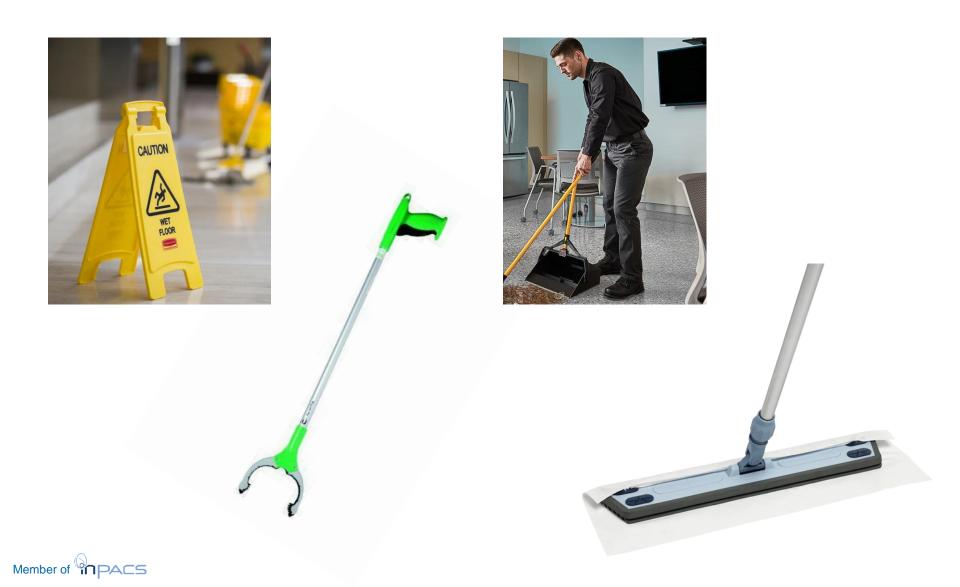

# Καθαρισμός κοινόχρηστων χώρων

YOUR BUSINESS SUPPLY PARTNER

# Διαχείριση απορριμμάτων

- Χρήση σάκου απορριμμάτων σε κάθε κάδο για αυξημένη υγιεινή
- Ρολό πιο προστατευμένο
- Κλείνουμε τον σάκο απορριμμάτων πριν την απόρριψή του
- Καθαρισμός του κάδου κι απολύμανση του πριν την τοποθέτηση νέου σάκου
- Δεν ανακυκλώνουμε τα χρησιμοποιημένα είδη ατομικής προστασίας μίας χρήσης
- Χρωματική κωδικοποίηση στους σάκους αν απαιτείται για διαφορετική διαχείριση (ανακύκλωση, απορρίμματα)