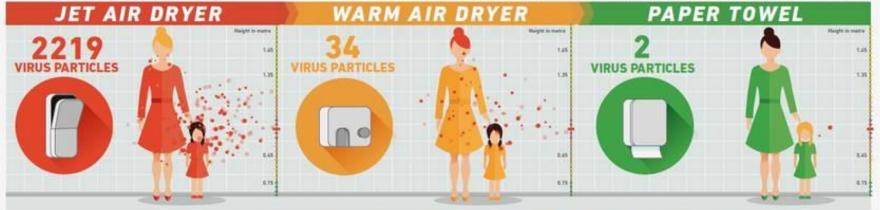

#### POTENTIAL FOR VIRUS DISPERSAL IN THE WASHROOM AFTER HAND DRYING

VARIO

MS2 bacteriophage virus

WWW.EUROPEANTISSUE.COM

AVERAGE TOTAL NUMBER OF VIRUS PARTICLES AT DIFFERENT DISTANCES Average total number of viral particles on 90 mm agar plates of a bacterial lawn at a set height and at different distances from hand-drying devices used to dry the hands of participants after contamination with a bacteriophage suspension.

AVERAGE TOTAL NUMBER OF VIRUS PARTICLES AT DIFFERENT HEIGHTS

Average tetal number of viral particles on 90 mm agar plates of a bacterial lawn at different heights at a set distance from hand-drying devices used to dry the hands of participants after contamination with a bacteriophage suspension.

#### HAND DRYING IS AN IMPORTANT PART OF HYGIENE

#### Average total number of virus particles counted in air after 15 minutes: JETARIORIER 🔆 44 VIRUS PADITICLES + WARMAIR DRIER 🔆 84 VIRUS PADITICLES + RAPER TOWEL 🕑 64 VIRUS PADITICLES

A 2006 kindy by the Delevantly of Waterinstee showed that paper level and a Job Al-Depar were equally efficient at deping the kinds of users, all of them achieving 10% depanse in approximately 10 accords. However, the results above that Depart was considerably less efficient is a simular that paper towel or the Job Al-Depart and took over 4 times as being to achieve 10% depends of the Ands. Bode y K.T. & Fawder S. (2004) A comparative study of three different hand deping methods: paper towel, were air depart, jet air dependence to a simular the Job Al-Depart and took over 4 times as being to achieve 10% depends of the Ands. Bode y K.T. & Fawder S. (2004) A comparative study of three different hand deping methods: paper towel, were air depart.