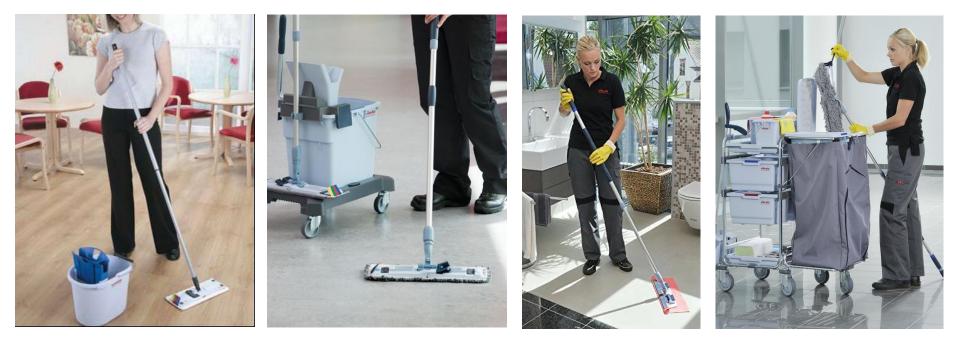

# Μέθοδοι σφουγγαρίσματος δαπέδων

YOUR BUSINESS SUPPLY PARTNER

**VARIO** 

Κάθετο σφουγγάρισμα με κουβά

Επίπεδο σφουγγάρισμα με κουβά