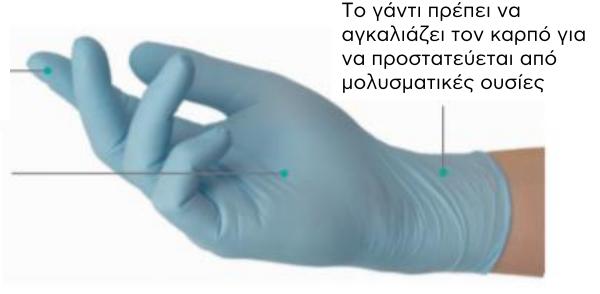

#### Γάντια μίας χρήσης

YOUR BUSINESS SUPPLY PARTNER

VARIO

Ο Πλένουμε σωστά τα χέρια μας πριν την εφαρμογή των γαντιών και μετά την αφαίρεσή τους

- Επιλέγουμε το σωστό γάντι για την χρήση
- Επιλέγουμε το σωστό μέγεθος

Member of PACS

- Τσεκάρουμε τις πιστοποιήσεις των προϊόντων, π.χ. πιστοποίηση ΕΝ ISO 374-5 που παρέχουν προστασία απέναντι στους μικροοργανισμούς
- Ο Δεν επαναχρησιμοποιούμε τα γάντια μίας χρήσης
- Δεν φοράμε γάντια βρώμικα ή σχισμένα
- Ο Δεν αγγίζουμε το πρόσωπό μας όταν φοράμε γάντια

#### Γάντια – επιλογή του σωστού μεγέθους

Η καλή εφαρμογή στα δάκτυλα δεν αφήνει το γάντι να πιάνεται σε διάφορα σημεία

Αν το γάντι είναι πολύ σφικτό στην παλάμη τότε περιορίζει την ευκολία των κινήσεων με αποτέλεσμα να επιβαρύνει τους μύες