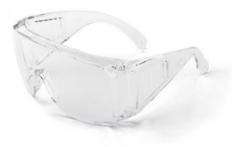

#### Γυαλιά προστασίας

- Καλύπτουν τα μάτια
- Πρέπει να καθαρίζονται και να απολυμαίνονται μεταξύ των χρήσεων
- Ο Αν είναι εμφανώς χτυπημένα πρέπει να αντικαθίστανται